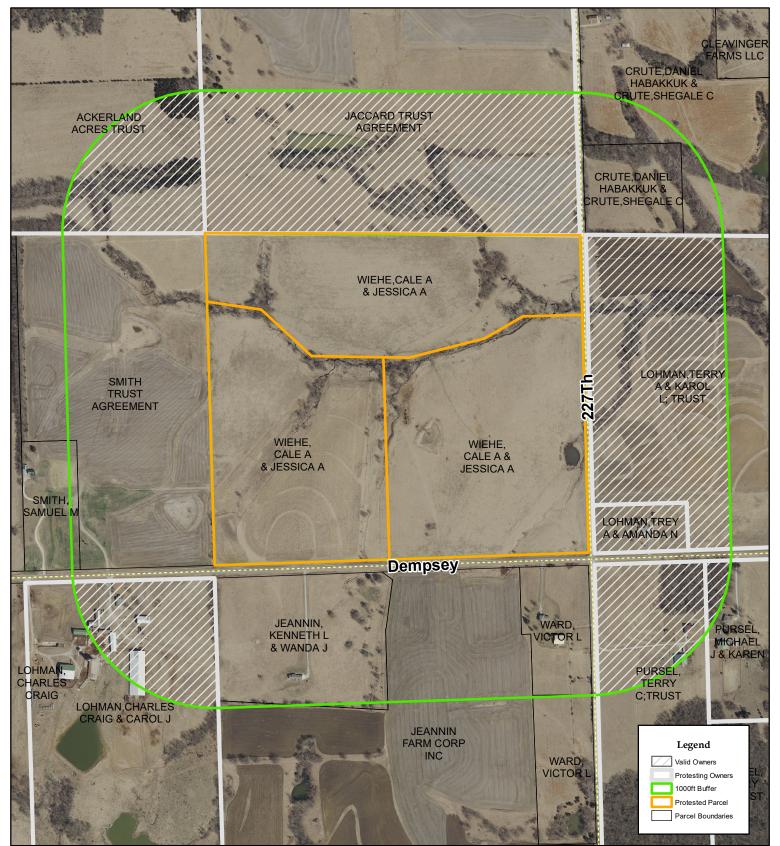

#### VII. FORMAL BOARD ACTION:

- a) Consider a motion to authorize Buildings and Grounds to sell a 2016 John Deere 60" commercial front loader on PurpleWave.
- b) Consider a motion to approve the purchase of a new 2022 Load King Bottom Dump Trailer from Hawk Equipment for a total payment of \$38,936.00.
- c) Consider a motion to approve the purchase of a new 2022 or 2023 Mack Tandem Axle Semi from Nextran Truck Center for a total payment of \$109,284.00.
- d) Consider a motion to approve Resolution 2021-42, a rezone from RR-5 to RR-2.5 located west of the intersection of K-16 and Sandusky Road.
- e) Consider a motion to approve Resolution 2021-43, a rezone from RR-5 to RR-2.5 located at the northwest corner of Dempsey Road and 227<sup>th</sup> St.
- VIII. PRESENTATIONS AND DISCUSSION ITEMS: presentations are materials of general concern where no action or vote is requested or anticipated.
  - IX. ADDITIONAL PUBLIC COMMENT IF NEEDED
  - X. ADJOURNMENT