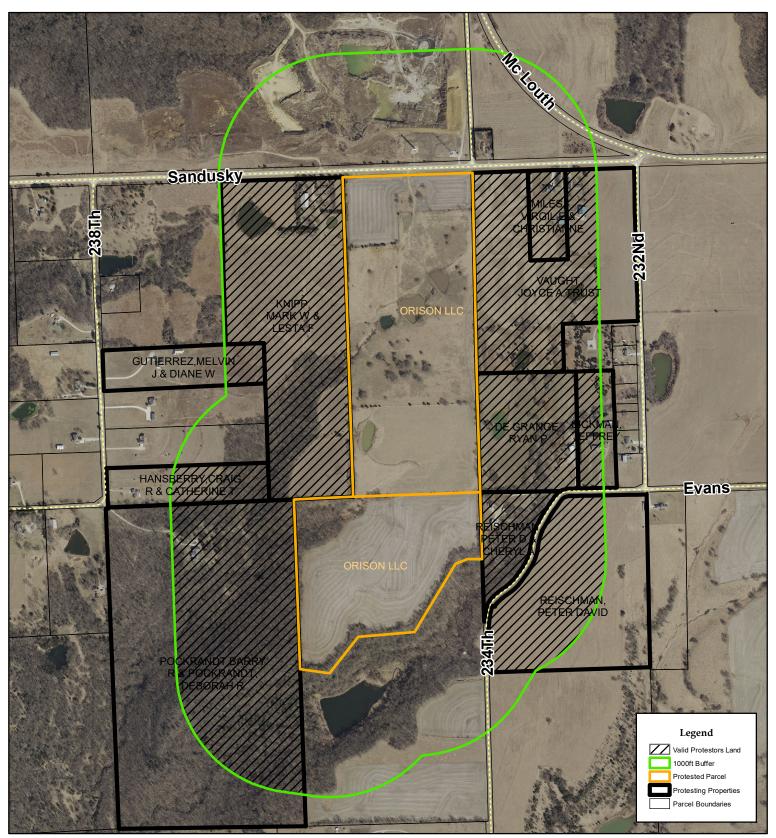

#### VII. FORMAL BOARD ACTION:

- a) Consider a motion to authorize Buildings and Grounds to sell a 2016 John Deere 60" commercial front loader on PurpleWave.
- b) Consider a motion to approve the purchase of a new 2022 Load King Bottom Dump Trailer from Hawk Equipment for a total payment of \$38,936.00.
- c) Consider a motion to approve the purchase of a new 2022 or 2023 Mack Tandem Axle Semi from Nextran Truck Center for a total payment of \$109,284.00.
- d) Consider a motion to approve Resolution 2021-42, a rezone from RR-5 to RR-2.5 located west of the intersection of K-16 and Sandusky Road.
- e) Consider a motion to approve Resolution 2021-43, a rezone from RR-5 to RR-2.5 located at the northwest corner of Dempsey Road and 227<sup>th</sup> St.
- VIII. PRESENTATIONS AND DISCUSSION ITEMS: presentations are materials of general concern where no action or vote is requested or anticipated.
  - IX. ADDITIONAL PUBLIC COMMENT IF NEEDED
  - X. ADJOURNMENT