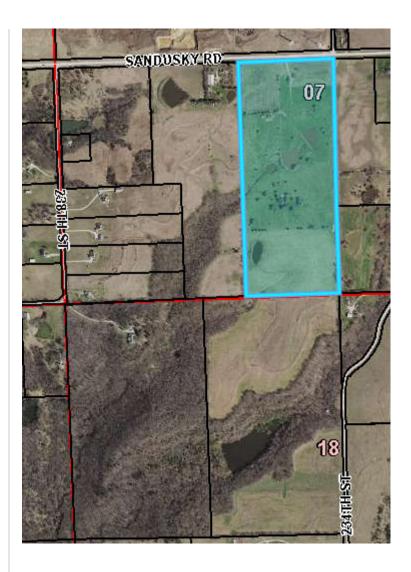

#### VII. FORMAL BOARD ACTION:

- a) Consider a motion to authorize Buildings and Grounds to sell a 2016 John Deere 60" commercial front loader on PurpleWave.
- b) Consider a motion to approve the purchase of a new 2022 Load King Bottom Dump Trailer from Hawk Equipment for a total payment of \$38,936.00.
- c) Consider a motion to approve the purchase of a new 2022 or 2023 Mack Tandem Axle Semi from Nextran Truck Center for a total payment of \$109,284.00.
- d) Consider a motion to approve Resolution 2021-42, a rezone from RR-5 to RR-2.5 located west of the intersection of K-16 and Sandusky Road.
- e) Consider a motion to approve Resolution 2021-43, a rezone from RR-5 to RR-2.5 located at the northwest corner of Dempsey Road and 227<sup>th</sup> St.
- VIII. PRESENTATIONS AND DISCUSSION ITEMS: presentations are materials of general concern where no action or vote is requested or anticipated.
  - IX. ADDITIONAL PUBLIC COMMENT IF NEEDED
  - X. ADJOURNMENT